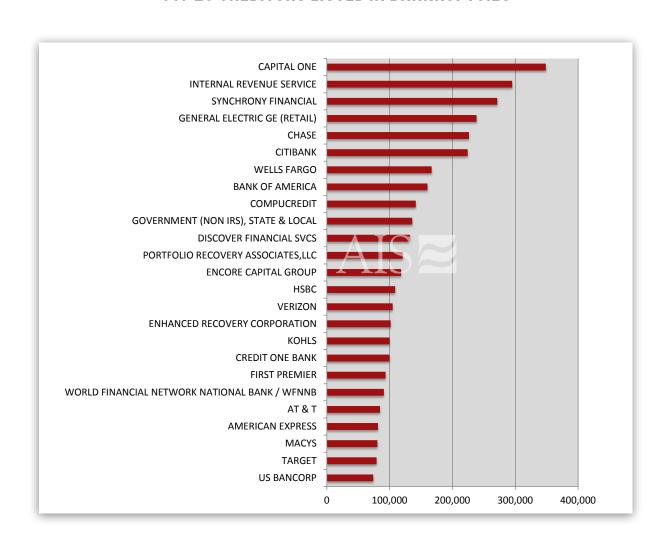

### TOP 25 CREDITORS LISTED IN BANKRUPTCIES

### About this graph

Graph shows Top 25 listed creditors and the estimated amount of bankruptcies each creditor is listed on.