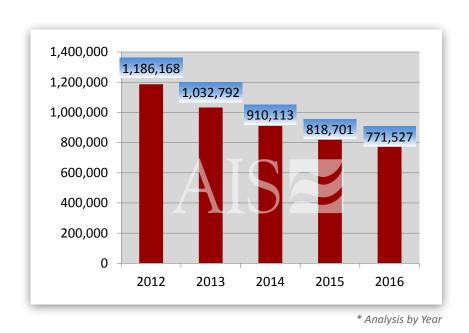

# BANKRUPTCY STATISTICS SNAPSHOT 2016

| Total Bankruptcies Filed | 771,527 | Total Bankruptcies Filed Previous Year          | 818,701 |
|--------------------------|---------|-------------------------------------------------|---------|
| Chapter 13               | 285,906 | Change in Bankruptcies from Previous Year Total | 47,174  |
| Chapter 7                | 478,773 | Change from Previous Year Total (%)             | -5.76%  |