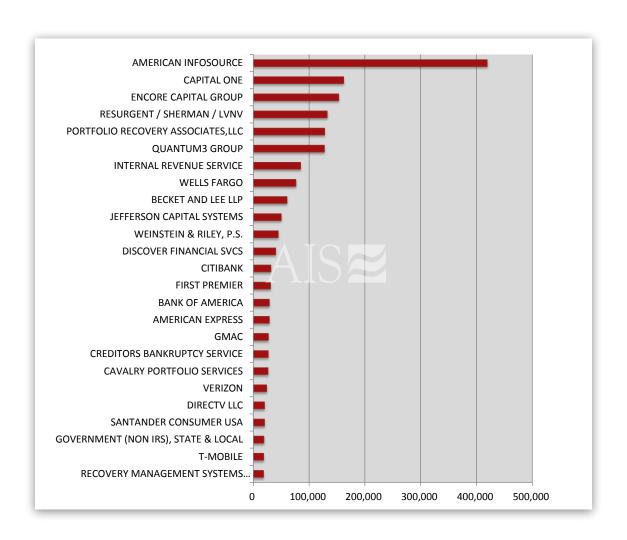

### TOP 25 CREDITORS ACTIVELY FILING CLAIMS

### About this graph

Graph shows Top 25 Creditors actively filing claims and the estimated number of bankruptcy claims the creditor has filed.