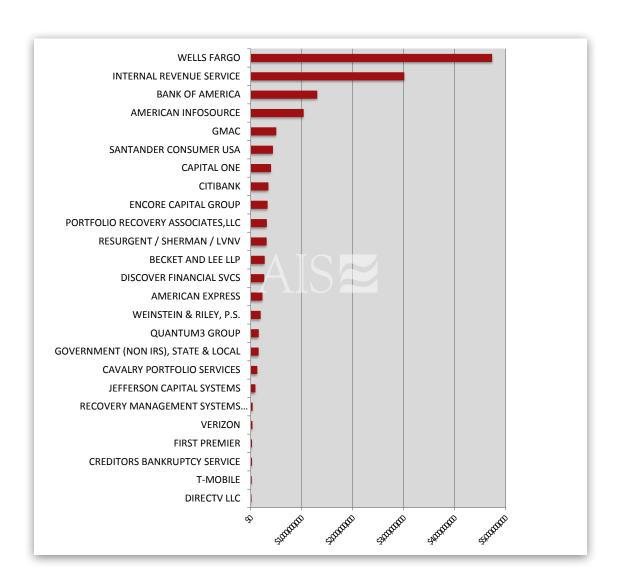

### TOP 25 CREDITORS ACTIVELY FILING CLAIMS IN DOLLAR AMOUNT

### About this graph

Graph shows Top 25 creditors actively filing claims and the estimated dollar amount of all claims field.