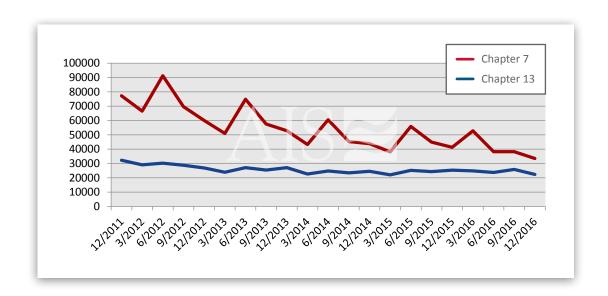

| 19 |
|                                                 |    |

Top 25 Creditors Actively Filing Claims in Dollar Amount 20



## AMERICAN INFOSOURCE DRIVING BUSINESS PROCESS PERFORMANCE.

www.americaninfosource.com 877.247.7253 • Houston, Texas





### AIS INSIGHT • 2016 YEAR IN REV

### BANKRUPTCY FILINGS & PROJECTED FILING TRENDS



About this chart







# BANKRUPTCY STATISTICS SNAPSHOT 2016

| Total Bankruptcies Filed | 771,527 | Total Bankruptcies Filed Previous Year          | 818,701 |
|--------------------------|---------|-------------------------------------------------|---------|
| Chapter 13               | 285,906 | Change in Bankruptcies from Previous Year Total | 47,174  |
| Chapter 7                | 478,773 | Change from Previous Year Total (%)             | -5.76%  |



#### About this chart







### 5-YEAR BANKRUPTCY FILING TREND





\* Analysis by Month

#### About this chart



This chart shows bankruptcies filed over last 5 year period





### **BANKRUPTCY FILINGS BY REGION**

For Bankruptcies Filed Between 1/1/2016 and 12/31/2016





### About these charts

| REGION               | STATES                                                                          |
|----------------------|---------------------------------------------------------------------------------|
| Mountain             | Arizona, Colorado, Idaho, Montana, New Mexico, Utah, Wyoming                    |
| North Central (East) | Illinois, Indiana, Michigan, Ohio, Wisconsin                                    |
| North Central (West) | Iowa, Kansas, Minnesota, Missouri, Nebrask