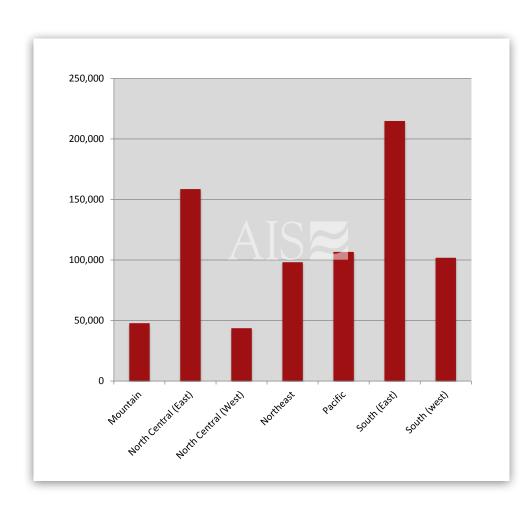

### **BANKRUPTCY FILINGS BY REGION**

For Bankruptcies Filed Between 1/1/2016 and 12/31/2016

### About these charts

| REGION               | STATES                                                                          |
|----------------------|---------------------------------------------------------------------------------|
| Mountain             | Arizona, Colorado, Idaho, Montana, New Mexico, Utah, Wyoming                    |
| North Central (East) | Illinois, Indiana, Michigan, Ohio, Wisconsin                                    |
| North Central (West) | Iowa, Kansas, Minnesota, Missouri, Nebraska, North Dakota, South Dakota         |
| Northeast            | Connecticut, Delaware, Maine, Massachusetts, New Hampshire, New Jersey,         |
|                      | New York, Pennsylvania, Rhode Island, Vermont                                   |
| Pacific              | Alaska, California, Hawaii, Guam, Nevada, Oregon, Washington                    |
| South (East)         | District of Columbia, Florida, Georgia, Kentucky, Maryland, North Carolina,     |
|                      | Puerto Rico, South Carolina, Tennessee, Virgin Islands, Virginia, West Virginia |
| South (West)         | Alabama, Arkansas, Louisiana, Mississippi, Oklahoma, Texas                      |