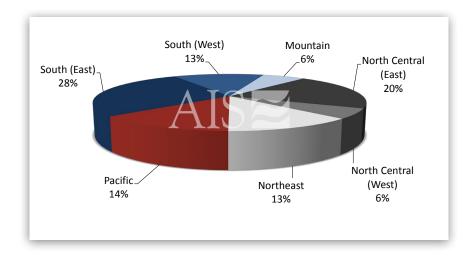

### **BANKRUPTCY FILINGS BY REGION**

For Bankruptcies Filed Between 1/1/2016 and 12/31/2016

### About these charts

| REGION               | STATES                                                                          |
|----------------------|---------------------------------------------------------------------------------|
| Mountain             | Arizona, Colorado, Idaho, Montana, New Mexico, Utah, Wyoming                    |
| North Central (East) | Illinois, Indiana, Michigan, Ohio, Wisconsin                                    |
| North Central (West) | Iowa, Kansas, Minnesota, Missouri, Nebraska, North Dakota, South Dakota         |
| Northeast            | Connecticut, Delaware, Maine, Massachusetts, New Hampshire, New Jersey,         |
|                      | New York, Pennsylvania, Rhode Island, Vermont                                   |
| Pacific              | Alaska, California, Hawaii, Guam, Nevada, Oregon, Washington                    |
| South (East)         | District of Columbia, Florida, Georgia, Kentucky, Maryland, North Carolina,     |
|                      | Puerto Rico, South Carolina, Tennessee, Virgin Islands, Virginia, West Virginia |
| South (West)         | Alabama, Arkansas, Louisiana, Mississippi, Oklahoma, Texas                      |