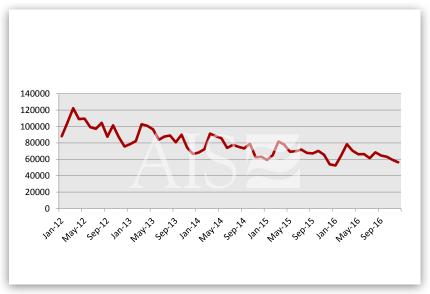

### 5-YEAR BANKRUPTCY FILING TREND

\* Analysis by Month

#### About this chart

This chart shows bankruptcies filed over last 5 year period