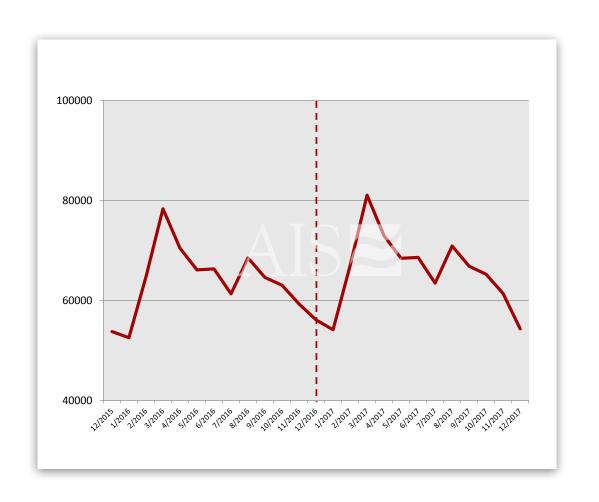

| 6  |
|                                                 |    |
| Top 25 Creditors Listed in Bankruptcies - Chart | 11 |
|                                                 |    |
| Top 50 Creditors Listed in Bankruptcies - Table | 12 |
|                                                 |    |
| Top 50 Creditors Filing Claims and Amount Filed | 14 |
|                                                 |    |
| Top 25 Creditors Actively Filing Claims         | 19 |
|                                                 |    |

Top 25 Creditors Actively Filing Claims in Dollar Amount 20



## AMERICAN INFOSOURCE DRIVING BUSINESS PROCESS PERFORMANCE.

www.americaninfosource.com 877.247.7253 • Houston, Texas





### AIS INSIGHT • 2016 YEAR IN REV

### BANKRUPTCY FILINGS & PROJECTED FILING TRENDS



About this chart







# BANKRUPTCY STATISTICS SNAPSHOT 2016

| Total Bankruptcies Filed | 771,527 | Total Bankruptcies Filed Previous Year          | 818,701 |
|--------------------------|---------|-------------------------------------------------|---------|
| Chapter 13               | 285,906 | Change in Bankruptcies from Previous Year Total | 47,174  |
| Chapter 7                | 478,773 | Change from Previous Year Total (%)             | -5.76%  |



#### About this chart







### 5-YEAR BANKRUPTCY FILING TREND





\* Analysis by Month

#### About this chart



This chart shows bankruptcies filed over last 5 year period





### **BANKRUPTCY FILINGS BY REGION**

For Bankruptcies Filed Between 1/1/2016 and 12/31/2016





### About these charts

| REGION               | STATES